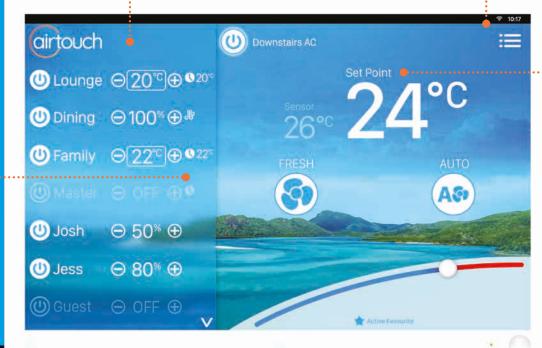

# INTELLIGENT & WITHOUT WASTAGE

Save money on the power bill. Without compromising on comfort.

Only run the AC where you need it with Smart Zoning. Plus, with runtime tracking, energy and airflow management technology, you can be sure of greater efficiency and energy savings from your family's air conditioner.

## ADDING VALUE IMPROVING LIFE

Going beyond technology

With optional Individual Temperature Control Technology, AirTouch monitors temperatures and smartly adjusts airflow as needed around your home.

When some rooms get too hot or cold, AirTouch will adjust their airflow to maintain temperature, without wasting energy on rooms already comfortable.