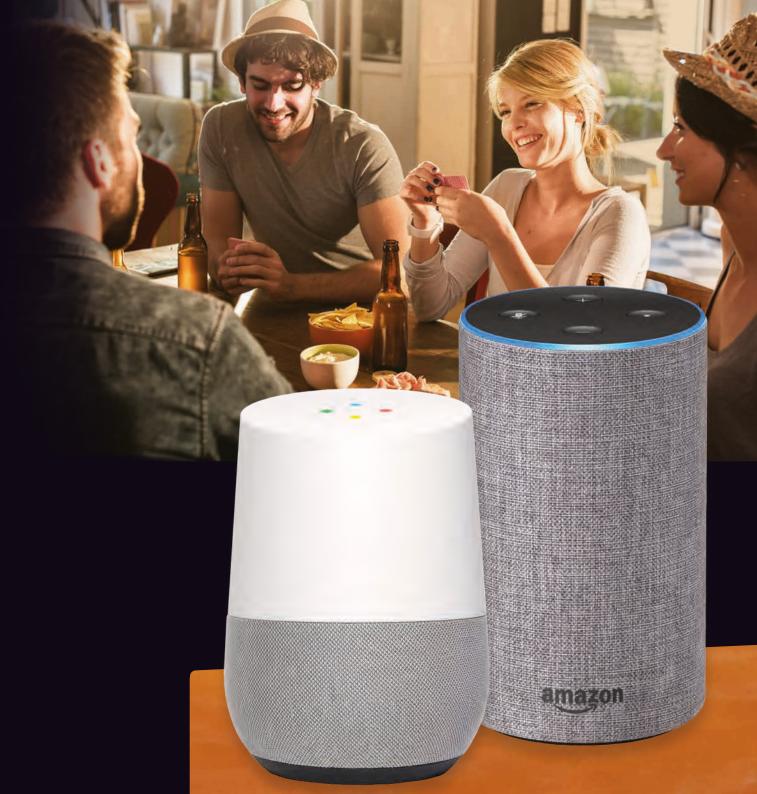

# Just say the word with SMART INTEGRATIONS

Voice control of your air conditioning

AirTouch works with popular and open voice activated smart assistants like Amazon Alexa and Google Assistant. So with whoever you choose to control your air conditioning, AirTouch will respond.