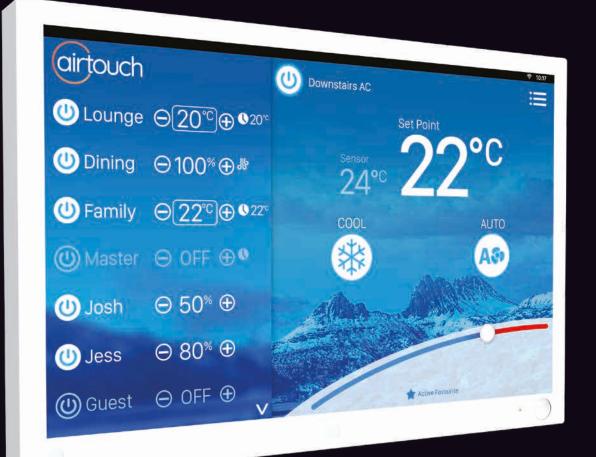

### Optional Individual Temperature Control

For precise control of the temperature in specific rooms upgrade to ITC.

## ADDING VALUE IMPROVING LIFE

Going beyond technology

With optional Individual Temperature Control Technology, AirTouch monitors temperatures and smartly adjusts airflow as needed around your home.

When some rooms get too hot or cold, AirTouch will adjust their airflow to maintain temperature, without wasting energy on rooms already comfortable.

With ITC, you get an additional wireless On/Off switch for each zone in your home which also doubles as a smart wireless temperature sensor.