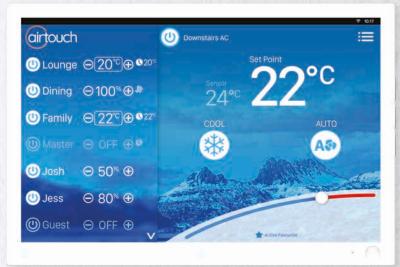

### Optional Individual Temperature Control

For precise control of the temperature in specific rooms upgrade to ITC.

## ADDING VALUE IMPROVING LIFE

Going beyond technology

With optional Individual Temperature Control Technology, AirTouch monitors temperatures and smartly adjusts airflow as needed around your home.

When some rooms get too hot or cold, AirTouch will adjust their airflow to maintain temperature, without wasting energy on rooms already comfortable.

With ITC, you get an additional wireless On/Off switch for each zone in your home which also doubles as a smart wireless temperature sensor.