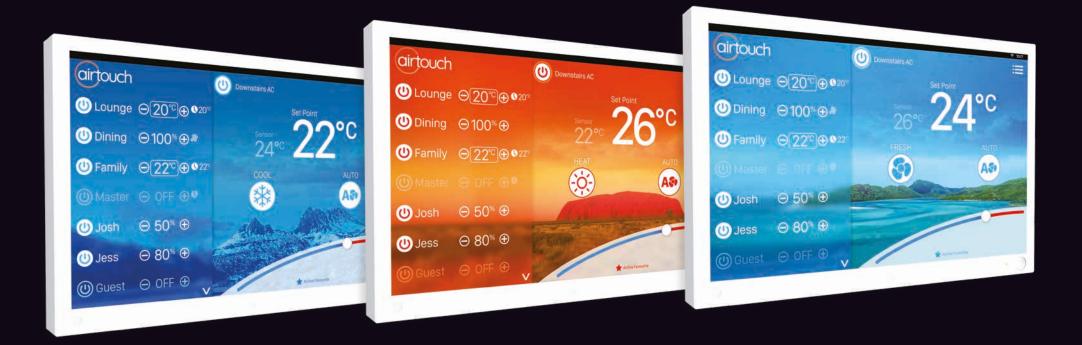

# INTELLIGENT & WITHOUT WASTAGE

Save money on the power bill. Without compromising on comfort.

Only run the AC where you need it with Smart Zoning. Plus, with runtime tracking, energy and airflow management technology, you can be sure of greater efficiency and energy savings from your family's air conditioner.

### Optional Individual Temperature Control

For precise control of the temperature in specific rooms upgrade to ITC.

## ADDING VALUE IMPROVING LIFE

Going beyond technology

With optional Individual Temperature Control Technology, AirTouch monitors temperatures and smartly adjusts airflow as needed around your home.

When some rooms get too hot or cold, AirTouch will adjust their airflow to maintain temperature, without wasting energy on rooms already comfortable.

With ITC, you get an additional wireless On/Off switch for each zone in your home which also doubles as a smart wireless temperature sensor.