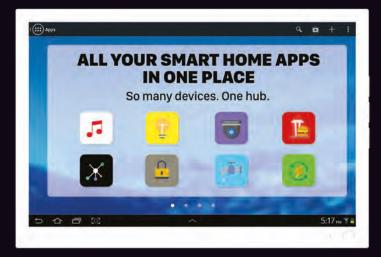

AirTouch 4 doubles as a hub for other smart home integrations and your favourite apps. Automate your lifestyle and be entertained.

### Enjoy smart home living with AirTouch

AirTouch doubles as a tablet, so you can use the console to run your choice of smart lighting, security and entertainment apps, or even order a meal while keeping up with the latest on social media.