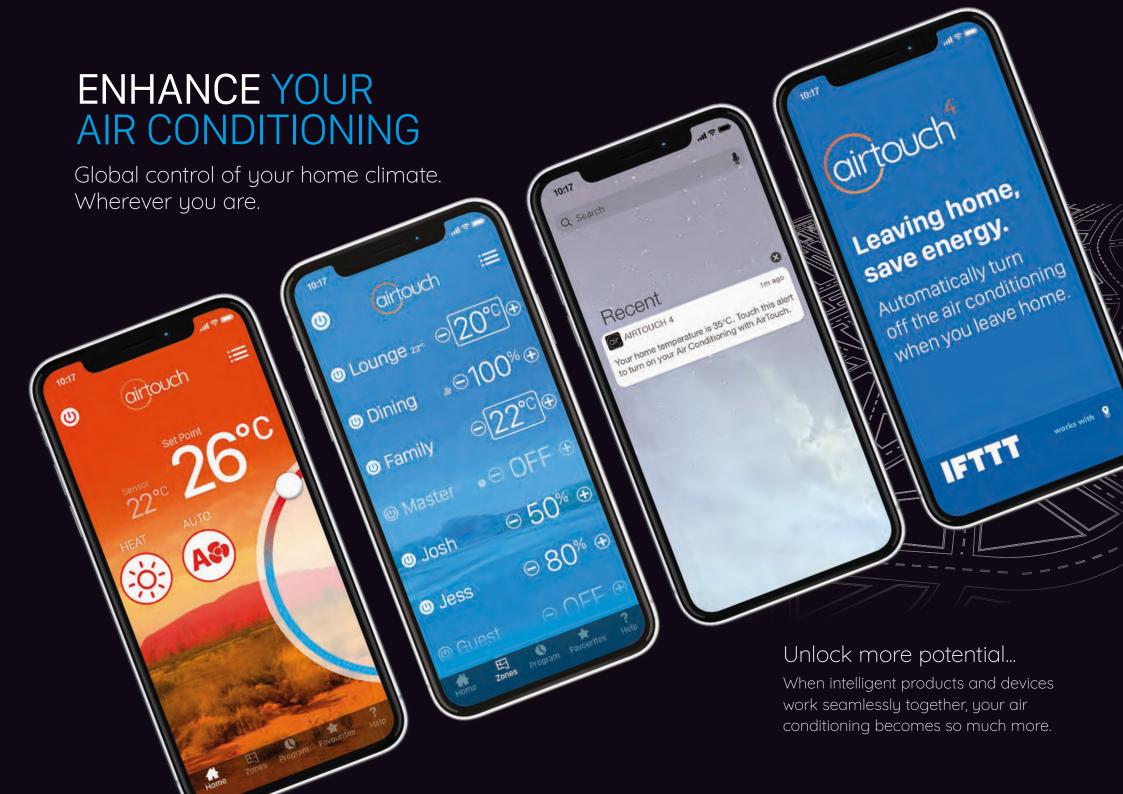

AirTouch 4 doubles as a hub for other smart home integrations and your favourite apps. Automate your lifestyle and be entertained.

### **Programs and Favourites**

AirTouch lets you setup different automatic climate control scenarios for different days or seasons.

### A Smart Home Hub THAT WORKS YOUR WAY

### Enjoy smart home living with AirTouch

AirTouch doubles as a tablet, so you can use the console to run your choice of smart lighting, security and entertainment apps, or even order a meal while keeping up with the latest on social media.